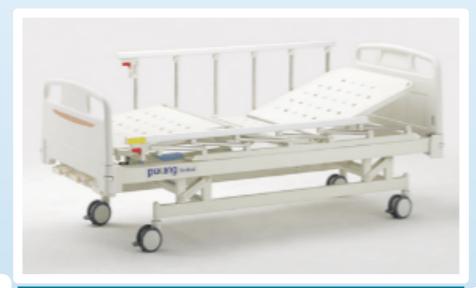

#### Hospital Bed 3 Function Manual MEGA-MT with Height Adjustment

Examination Chair 3 Section Obstestric and Gynaecological

Electric Obstetric Bed-B-48-1

Electric Hospital Ward Bed 3 Function

Emergency Trolley Lock 5-Drawer