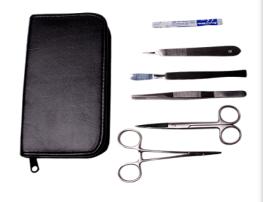

Medice Instant Ice Pack

Tongue Depressors

Metzenbaum Scissors 12.5cm

Shoe Covers Blue

mosquito\_forceps

Operation Scissors S/S

Universal Scissors 19cm

Scissors Multi-Purpose Rescue Match 3

Scissors Tuff Coat Universal

Magill Forceps

Stitching Scissors

Mayo Scissors 14cm

COVID-19 Products

Nytraguard Purple hands

Latex Rubber-Household Gloves

Black-Nitrile-Hand