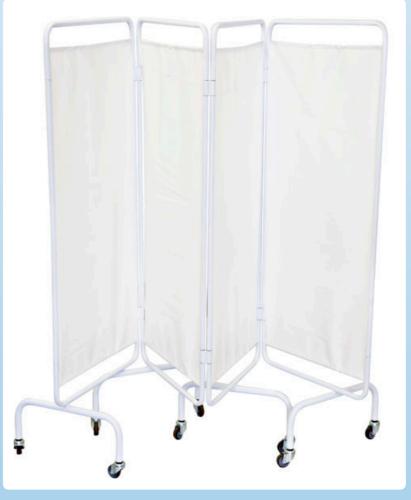

Screen 4-Fold Bedscreen with White PVC Curtaining

Nitrocare Innova Hospital ICU Bed

Hospital Bed 3-Function manual with folding sides

Magnifying Light Mag700

Thermometer for Ambient Air Digital

 ${\sf EDiagnostic\text{-}Set\_large}$ 