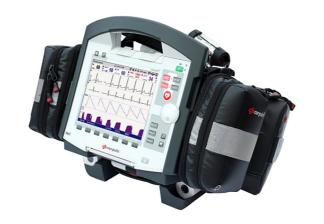

BP Meter Wall/Desk

Creative Patient Vital Signs Monitor PC-900 PRO

Creative Patient Monitor PC-3000 7" TFT display of ECG, SpO2, NIBP, RESP, TEMP and PR

Creative Vital Signs Patient Monitor PC-900

Creative Medical Multi parameter Bedside Patient Monitor UP-7000

Creative PC-900-Plus Vital Signs Monitor

Patient Monitor CMS6000 – NIBP/ SPO2/Temp/ECG/RESP.

Patient Monitor Contec 5100 Bedside with Nibp & Spo2

Patient Monitor Contec 6800 Nibp/Spo2/ECG/ Temp/Pulse 8" screen