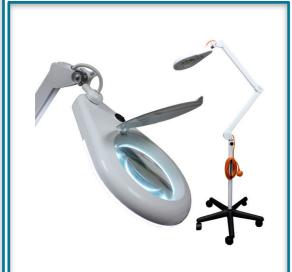

Screen 4-Fold Bedscreen with White PVC Curtaining

Nitrocare Innova Hospital ICU Bed

Hospital Bed 3-Function manual with folding sides

Magnifying Light Mag700

Thermometer for Ambient Air Digital

 ${\sf EDiagnostic\text{-}Set\_large}$ 