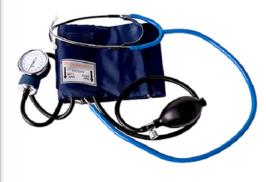

# DIAGNOSTICS EQUIPMENT

Ambulatory BP Meter

BP Monitor Aneroid with Stethoscope

BP Meter Aneroid Palm Single Hand Deluxe

BP Monitor Aneroid Single Hand

BP Machine

BP Meter Rossmax Auto Arm – XL Digits

BP Meter Pocket Deluxe

All Black Littman Stethoscope

Dual Deluxe Stethoscope

BP Monitor Aneroid with Stethoscope

Deluxe Infant Stethoscope

Deluxe Child Stethoscope

Premium Gold plated Single Head-Stethoscope for Student Doctors

Littmann Stethoscope Classic II Paed Blue