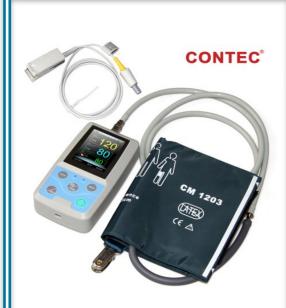

# DIAGNOSTICS EQUIPMENT

Ambulatory BP Meter

BP Monitor Aneroid with Stethoscope

BP Meter Aneroid Palm Single Hand Deluxe

BP Monitor Aneroid Single Hand

BP Machine

BP Meter Rossmax Auto Arm – XL Digits

BP Meter Pocket Deluxe