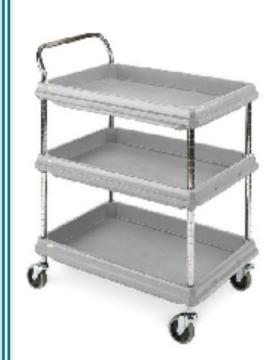

Metro Flexline Paeds-Emergency Trolley

Treatment Trolley 2

Drawer

DDP-CABINET

Service-trolleys

Large Poison Cab-DDP 46x31x61

Double Door Drug Cabinet Large

Local Bedside Cabinet