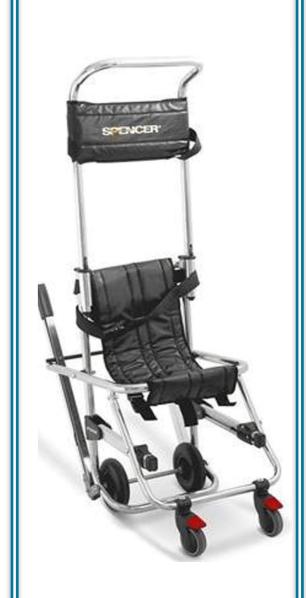

n.



8L Yellow sharps container



Sharps Container Jump Bag/ Desktop Model (200ml)



20I- Red Anatomical Speci container



## EMERGENCY EQUIPMENT





Dresden Schatten



Defibrillation



Metro Lifeline Emergency Trolley



Immo



Laryngoscopic E Mac



LIFE BASE light XS 9895



Factory First Aid



Weinmann Mobile-Oxygen Supply







Dresden Schatten

First Aid Kit

PAX Pediatric Emergency Bag Plan red

Life Support Bag









Spencer First Aid Kit Complete MATRIX

Cohesive Bandage

Econo Jump Bag – 8 Pouch Backpack

First Aid Kit – Shop/Office





# MOBILITY



Wheelchair – Steel / Nylon / Fix Arm & Foot



Wheelchair – Steel / Nylon / Fix Arm & Foot – basic model 100Kg



Seca 952 Scale-Digital



X-Ray Film Viewer Single Digital LED Screen



Bathroom Chair



Walking aids



Spencer Skid-OK Evacuation Chair for Stair Evacuations

### SARS-CoV-2

With simple measures, you can help protect yourself and others from infection with SARS-COV-2 (coronavirus) and detect signs of the lung disease COVID-19 early.



Source: www.who.int



Honeywell











ECORBIT imports a variety of recommended brands in the healthcare industry.













































#### Contact us









#### © ECORBIT (PTY) LTD

Address: 48 Villa Olympus, Pretoria, South Africa, 0081;

Cell: +27-64-080-4933;

Email: <a href="mailto:sales@ecorbit.org">sales@ecorbit.org</a>;

Website: www.ecorbit.org