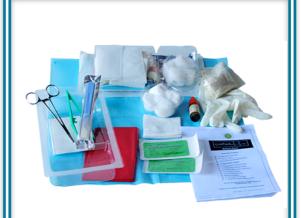

Adult-AED-Pads

Conforming Bandage

Bag Cotton Ice 22.5cm large

Cotton Wool Balls 5g

Burn\_Eaz\_Gel

Crepe Bandages

CritiPack Surgical Airway-Pack large

CritiPack Suture-kit