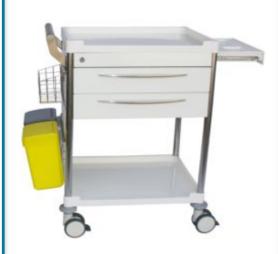

Dressing Trolley Medium-Epoxy-Frame-SS-Shelves

Emergency Trolley Red 5-Drawer

Metro Emergency-Trolley with Local-CPR-Board White

Ecorbit 3-Drawer-Emergency Trolley

Dressing-Trolley w/Two-Drawers epoxy white