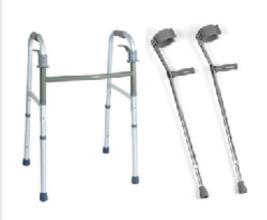

# MOBILITY

Wheelchair – Steel / Nylon / Fix Arm & Foot

Wheelchair – Steel / Nylon / Fix Arm & Foot – basic model 100Kg

Seca 952 Scale-Digital

X-Ray Film Viewer Single Digital LED Screen

Bathroom Chair

Walking aids