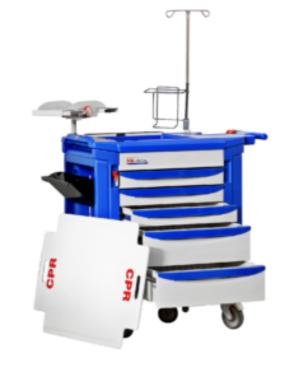

#### Hospital Bed 3 Function Manual MEGA-MT with Height Adjustment

Examination Chair 3 Section Obstestric and Gynaecological

Electric Obstetric Bed-B-48-1

Electric Hospital Ward Bed 3 Function

Emergency Trolley Lock 5-Drawer

Dressing Trolley Medium-Epoxy-Frame-SS-Shelves

Emergency Trolley Red 5-Drawer

Metro Emergency-Trolley with Local-CPR-Board White

Ecorbit 3-Drawer-Emergency Trolley

Dressing-Trolley w/Two-Drawers epoxy white