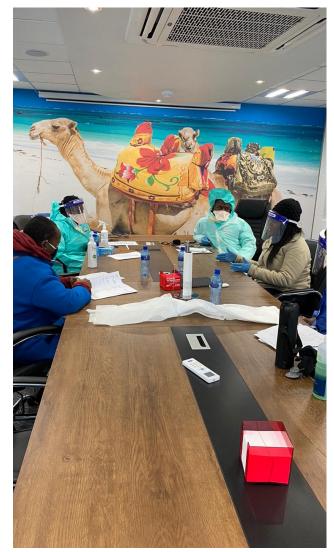

### Infection Control Workplace Programs

Supporting High Commissions of various African governments to play a strong leadership role in mitigating against the spread of Covid-19.

#### COVID-19 workshops & Screening

The innovations of today that point to better health care tomorrow