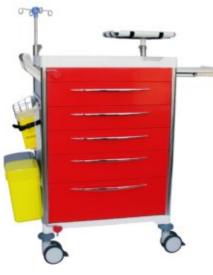

Emergency Trolley Red 5-Drawer

Electric Hospital ICU Bed 5 Function

Hospital Bed 3 Function Manual MEGA-MT with Height Adjustment

Bedside Cupboard with Oak Top.

Electric Hospital Ward Bed 3 Function

Clean-linen-trolley