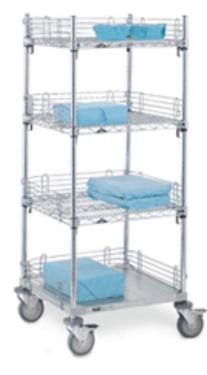

Emergency Trolley Red 5-Drawer

Electric Hospital ICU Bed 5 Function

Hospital Bed 3 Function Manual MEGA-MT with Height Adjustment

Bedside Cupboard with Oak Top.

Electric Hospital Ward Bed 3 Function

Clean-linen-trolley