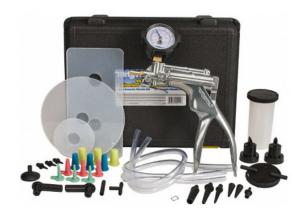

## Pulsarlube V250 GREASE TYPE Multi Purpose Lot No -20°C to 55°C (-4°F to 131°F) d prior to operation, Line PURGE MODE

**Oil Control Handle Ultra-Flow** 

5:1 Oil 220L Drum Pump 18 I/min

#### Silverline Pump Kit Mityvac

K400 Flow Meter