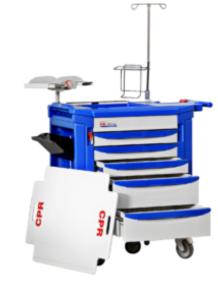

Emergency Trolley Red 5-Drawer

Electric Hospital ICU Bed 5 Function

Hospital Bed 3 Function Manual MEGA-MT with Height Adjustment

Bedside Cupboard with Oak Top.

Electric Hospital Ward Bed 3 Function

Clean-linen-trolley