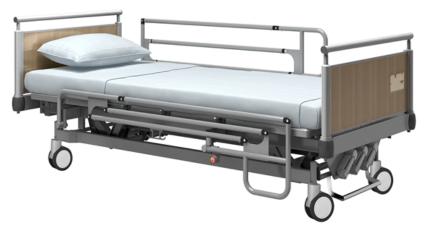

Emergency Trolley Red 5-Drawer

Electric Hospital ICU Bed 5 Function

Hospital Bed 3 Function Manual MEGA-MT with Height Adjustment

Bedside Cupboard with Oak Top.

Electric Hospital Ward Bed 3 Function

Clean-linen-trolley