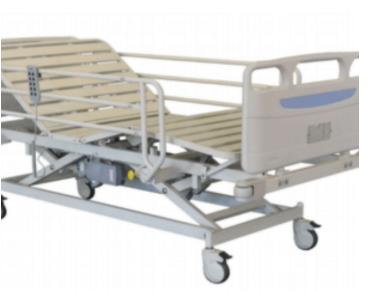

Emergency Trolley Red 5-Drawer

Electric Hospital ICU Bed 5 Function

Hospital Bed 3 Function Manual MEGA-MT with Height Adjustment

Bedside Cupboard with Oak Top.

Electric Hospital Ward Bed 3 Function

Clean-linen-trolley