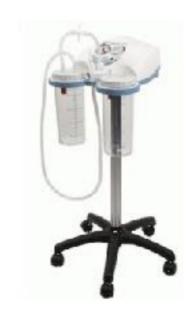

Welch Allyn Integrated Wall System Green Series 777

Seca 813 Floor Scale for Adults

Surgical Suction Askir 30C – Mobile 2 Bottles

Welch Allyn GS 300 General Exam Light with Mobile Stand

Welch Allyn Coaxial Diagnostic Set