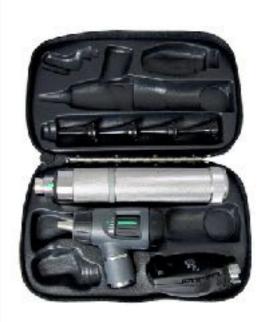

## DIAGNOSTICS EQUIPMENT

All Black Littman Stethoscope

Dual Deluxe Stethoscope

BP Monitor Aneroid with Stethoscope

Deluxe Infant Stethoscope

Deluxe Child Stethoscope

Premium Gold plated Single Head-Stethoscope for Student Doctors

Nebuliser Eolo Ca-Mi Flo

Pulse Oximeter Finger Type Zondan A3

Portable Battery Oxygen Concentrator

Pulse Oximeter Fingertip, LED Display, Rechargeable Battery

X-Ray Film Viewer Single Digital LED Screen

Rechargeable Diagnostic Set

Welch Allyn Integrated Wall System Green Series 777

Seca 813 Floor Scale for Adults

Surgical Suction Askir 30C – Mobile 2 Bottles

Welch Allyn GS 300 General Exam Light with Mobile Stand

Welch Allyn Coaxial Diagnostic Set