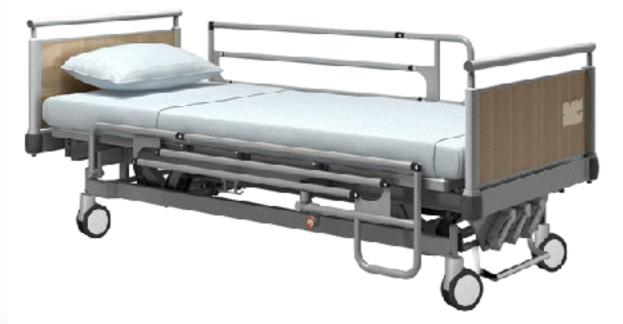

#### Hospital Bed 3 Function Manual MEGA-MT with Height Adjustment

Examination Chair 3 Section Obstestric and Gynaecological

Electric Obstetric Bed-B-48-1

Electric Hospital Ward Bed 3 Function

Emergency Trolley Lock 5-Drawer

Blanket-Warmer-Large-SS

Stainless-Steel Sink

Kick-About-Bucket-Type-Epoxy-Coated-no-bucket

Screen 4-Fold Bedscreen with White PVC Curtaining

Nitrocare Innova Hospital ICU Bed

Hospital Bed 3-Function manual with folding sides