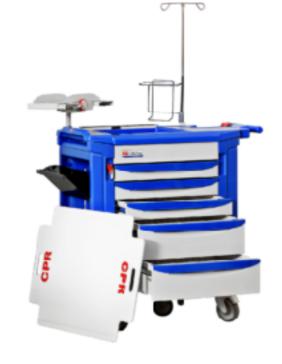

#### Hospital Bed 3 Function Manual MEGA-MT with Height Adjustment

Examination Chair 3 Section Obstestric and Gynaecological

Electric Obstetric Bed-B-48-1

Electric Hospital Ward Bed 3 Function

Emergency Trolley Lock 5-Drawer

Dressing Trolley Medium-Epoxy-Frame-SS-Shelves

Emergency Trolley Red 5-Drawer

Metro Emergency-Trolley with Local-CPR-Board White

Ecorbit 3-Drawer-Emergency Trolley

Dressing-Trolley w/Two-Drawers epoxy white