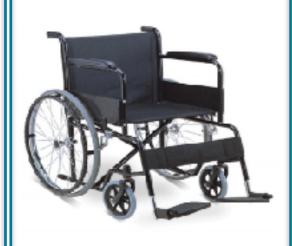

## MOBILITY

Wheelchair – Steel / Nylon / Fix Arm & Foot

Wheelchair – Steel / Nylon / Fix Arm & Foot – basic model 100Kg

Seca 952 Scale-Digital

X-Ray Film Viewer Single Digital LED Screen

Bathroom Chair

Walking aids