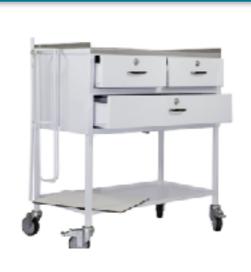

Dressing Trolley Medium-Epoxy-Frame-SS-Shelves

Emergency Trolley Red 5-Drawer

Metro Emergency-Trolley with Local-CPR-Board White

Ecorbit 3-Drawer-Emergency Trolley

Dressing-Trolley w/Two-Drawers epoxy white

Metro Flexline Paeds-Emergency Trolley

Treatment Trolley 2

Drawer

DDP-CABINET

Service-trolleys

Large Poison Cab-DDP 46x31x61

Double Door Drug Cabinet Large

Local Bedside Cabinet