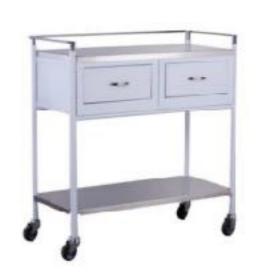

Dressing Trolley Medium-Epoxy-Frame-SS-Shelves

Emergency Trolley Red 5-Drawer

Metro Emergency-Trolley with Local-CPR-Board White

Ecorbit 3-Drawer-Emergency Trolley

Dressing-Trolley w/Two-Drawers epoxy white

Metro Flexline Paeds-Emergency Trolley

Treatment Trolley 2

Drawer

DDP-CABINET

Service-trolleys

Large Poison Cab-DDP 46x31x61

Double Door Drug Cabinet Large

Local Bedside Cabinet