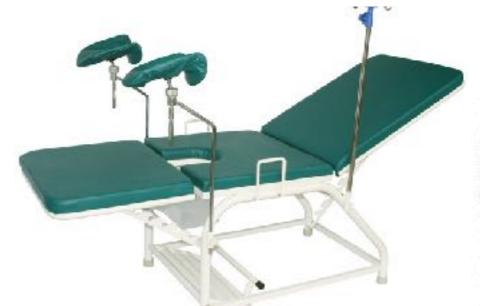

#### Hospital Bed 3 Function Manual MEGA-MT with Height Adjustment

Examination Chair 3 Section Obstestric and Gynaecological

Electric Obstetric Bed-B-48-1

Electric Hospital Ward Bed 3 Function

Emergency Trolley Lock 5-Drawer