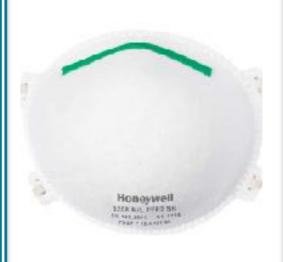

Honeywell Respirator 5208 FFP2

3M Aura Face Mask

KN95 Respirator and Surgical Face Masks GB2626-2006, FFP2

Plastic-Aprons

CaptPlastic Waste Bin Grey for General Waste 50Lure-3

Sharps Containers 900ml

Plastic Waste Bin Blue Pharmacy Medicare 50 Litre