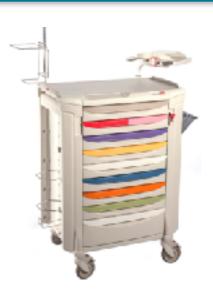

#### Hospital Bed 3 Function Manual MEGA-MT with Height Adjustment

Examination Chair 3 Section Obstestric and Gynaecological

Electric Obstetric Bed-B-48-1

Electric Hospital Ward Bed 3 Function

Emergency Trolley Lock 5-Drawer

## EMERGENCY EQUIPMENT

Defibrillation

Metro Lifeline Emergency Trolley

Immo

Laryngoscopic E Mac

LIFE BASE light XS 9895

Factory First Aid

Weinmann Mobile-Oxygen Supply