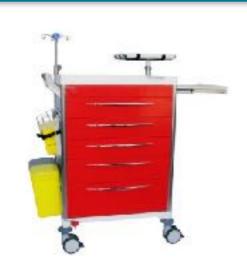

#### Hospital Bed 3 Function Manual MEGA-MT with Height Adjustment

Examination Chair 3 Section Obstestric and Gynaecological

Electric Obstetric Bed-B-48-1

Electric Hospital Ward Bed 3 Function

Emergency Trolley Lock 5-Drawer

Dressing Trolley Medium-Epoxy-Frame-SS-Shelves

Emergency Trolley Red 5-Drawer

Metro Emergency-Trolley with Local-CPR-Board White

Ecorbit 3-Drawer-Emergency Trolley

Dressing-Trolley w/Two-Drawers epoxy white