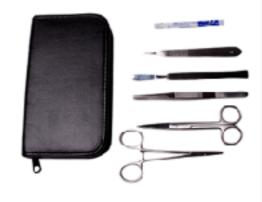

Levin's Stomach Tube

Medice Instant Ice Pack

Tongue Depressors

Metzenbaum Scissors 12.5cm

Shoe Covers Blue

mosquito\_forceps

Operation Scissors S/S

Universal Scissors 19cm