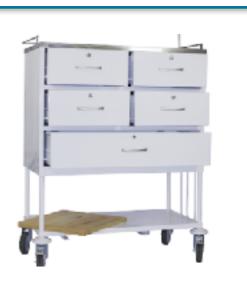

Metro Flexline Paeds-Emergency Trolley

Treatment Trolley 2

Drawer

DDP-CABINET

Service-trolleys

Large Poison Cab-DDP 46x31x61

Double Door Drug Cabinet Large

Local Bedside Cabinet