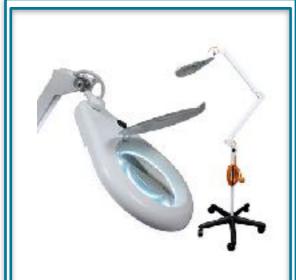

Magnifying Light Mag700

Thermometer for Ambient Air Digital

 ${\sf EDiagnostic\text{-}Set\_large}$ 

Mobile Height Adjustable-Work Surface

Drip Stand 5-Leg Infusion Pole Mobile Epoxy-Coated

Oxygen Concentrator M1 1L & Car Accessories