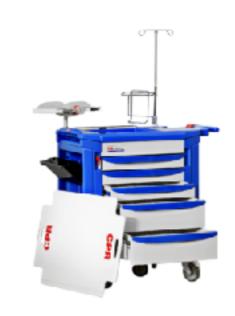

#### Hospital Bed 3 Function Manual MEGA-MT with Height Adjustment

Examination Chair 3 Section Obstestric and Gynaecological

Electric Obstetric Bed-B-48-1

Electric Hospital Ward Bed 3 Function

Emergency Trolley Lock 5-Drawer

Dressing Trolley Medium-Epoxy-Frame-SS-Shelves

Emergency Trolley Red 5-Drawer

Metro Emergency-Trolley with Local-CPR-Board White

Ecorbit 3-Drawer-Emergency Trolley

Dressing-Trolley w/Two-Drawers epoxy white