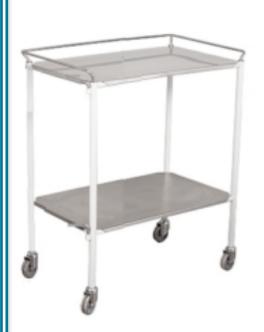

Dressing Trolley Medium-Epoxy-Frame-SS-Shelves

Emergency Trolley Red 5-Drawer

Metro Emergency-Trolley with Local-CPR-Board White

Ecorbit 3-Drawer-Emergency Trolley

Dressing-Trolley w/Two-Drawers epoxy white