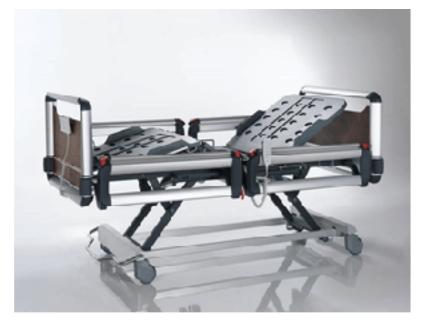

### **Medical Equipment**

Electrical Examination Chair for Gynaecology, Urology and Labour

Electric Hospital ICU Bed 5 Function

Blanket-Warmer-Large-SS

Stainless-Steel Sink

Kick-About-Bucket-Type-Epoxy-Coated-no-bucket

Screen 4-Fold Bedscreen with White PVC Curtaining

Nitrocare Innova Hospital ICU Bed

Hospital Bed 3-Function manual with folding sides