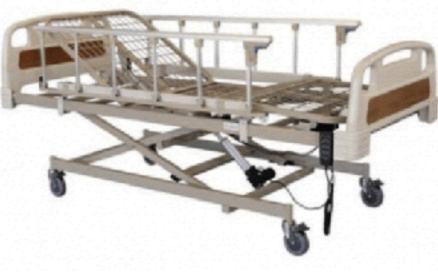

### **Medical Equipment**

Electrical Examination Chair for Gynaecology, Urology and Labour

Electric Hospital ICU Bed 5 Function

#### Hospital Bed 3 Function Manual MEGA-MT with Height Adjustment

Examination Chair 3 Section Obstestric and Gynaecological

Electric Obstetric Bed-B-48-1

Electric Hospital Ward Bed 3 Function

Emergency Trolley Lock 5-Drawer