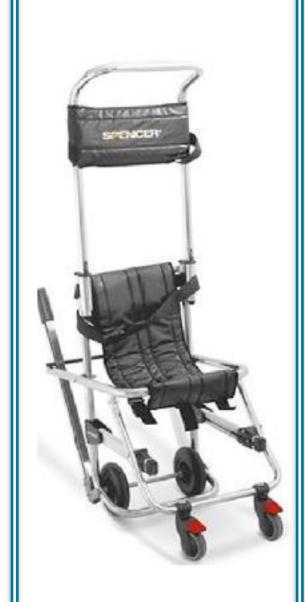

Recycling Bin.



8L Yellow sharps container



Sharps Container Jump Bag/ Desktop Model (200ml)



20I- Red Anatomical Speci container



## EMERGENCY EQUIPMENT









Defibrillation



Metro Lifeline Emergency Trolley



Immo



Laryngoscopic E Mac



LIFE BASE light XS 9895



Factory First Aid



Weinmann Mobile-Oxygen Supply









Dresden Schatten

First Aid Kit

PAX Pediatric Emergency Bag Plan red

Life Support Bag









Spencer First Aid Kit Complete MATRIX

Cohesive Bandage

Econo Jump Bag – 8 Pouch Backpack

First Aid Kit – Shop/Office





## MOBILITY



Wheelchair – Steel / Nylon / Fix Arm & Foot



Wheelchair – Steel / Nylon / Fix Arm & Foot – basic model 100Kg



Seca 952 Scale-Digital



X-Ray Film Viewer Single Digital LED Screen



Bathroom Chair



Walking aids



Spencer Skid-OK Evacuation Chair for Stair Evacuations

## SARS-CoV-2

With simple measures, you can help protect yourself and others from infection with SARS-COV-2 (coronavirus) and detect signs of the lung disease COVID-19 early.



Source: www.who.int



Honeywell













**ECORBIT** imports a variety of recommended brands in the healthcare industry.













































### Contact us









#### © ECORBIT (PTY) LTD

Address: 48 Villa Olympus, Pretoria, South Africa, 0081;

Cell: +27-64-080-4933;

Email: <a href="mailto:sales@ecorbit.org">sales@ecorbit.org</a>;

Website: www.ecorbit.org