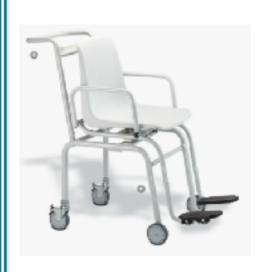

## MOBILITY

Wheelchair – Steel / Nylon / Fix Arm & Foot

Wheelchair – Steel / Nylon / Fix Arm & Foot – basic model 100Kg

Seca 952 Scale-Digital

X-Ray Film Viewer Single Digital LED Screen

Bathroom Chair

Walking aids