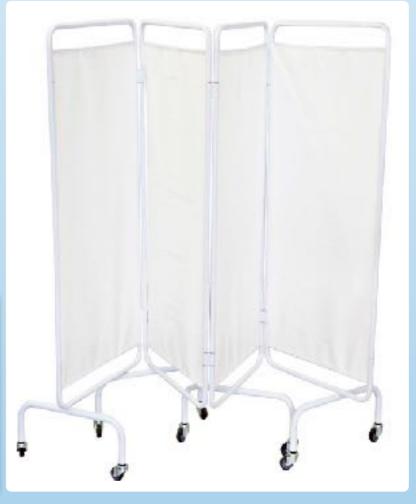

Blanket-Warmer-Large-SS

Stainless-Steel Sink

Kick-About-Bucket-Type-Epoxy-Coated-no-bucket

Screen 4-Fold Bedscreen with White PVC Curtaining

Nitrocare Innova Hospital ICU Bed

Hospital Bed 3-Function manual with folding sides