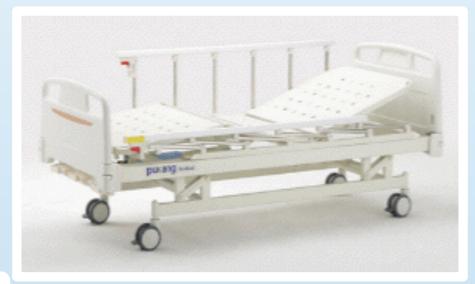

### **Medical Equipment**

Electrical Examination Chair for Gynaecology, Urology and Labour

Electric Hospital ICU Bed 5 Function

#### Hospital Bed 3 Function Manual MEGA-MT with Height Adjustment

Examination Chair 3 Section Obstestric and Gynaecological

Electric Obstetric Bed-B-48-1

Electric Hospital Ward Bed 3 Function

Emergency Trolley Lock 5-Drawer