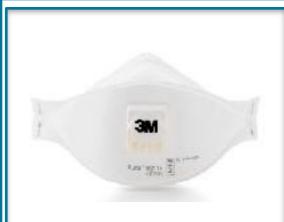

Honeywell Respirator 5208 FFP2

3M Aura Face Mask

KN95 Respirator and Surgical Face Masks GB2626-2006, FFP2

Plastic-Aprons

CaptPlastic Waste Bin Grey for General Waste 50Lure-3

Sharps Containers 900ml

Plastic Waste Bin Blue Pharmacy Medicare 50 Litre