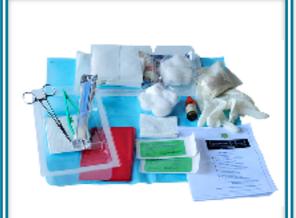

CritiPack Surgical Airway-Pack large

CritiPack Suture-kit

Cotton Wool 500g

Disposable pillow cover

Emergency Surgical Crico Set\_large

Drug Test Multi 5 Panel

Distel Disinfectant Wipes

Endotracheal tubes cuffed ET Tube – Cuffed (Sizes 2.5 to 9.5)